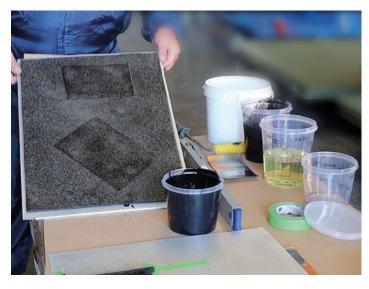

### **REPAIR-KIT**

### INSTRUCTIONS

- » Balancing and cleaning of the damaged area
- Den bins and mix liquids in a separate can (1:1)
- Mixture of the liquids for at least 30 seconds
- **D** Application of the mixture on the damaged area
- » Remove excess mixture if needed
- » Sanding of the area after approx. 20 seconds
- Allow surface to harden for approx. 1 h (36 h for full load capacity)