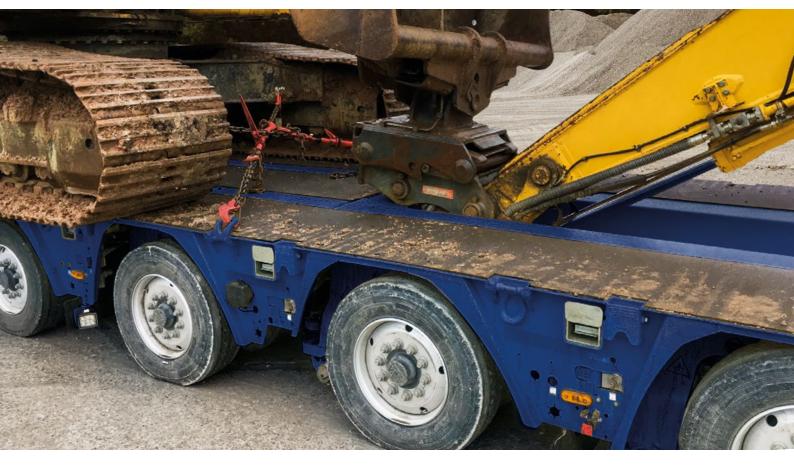

## TRAFFIDECK<sup>™</sup> GO LIGHTWEIGHT AND FLEXIBLE

### YOUR BENEFITS

6-8 mm heightMore loading height than conventional rubber plates

8,8 kg/qm<sup>2</sup> weight

- Increased payload due to the lower total weight of the TRAFFIDECK<sup>™</sup> GO coating
- Easy to clean and repair
- Easy cleaning with water and a broom, if necessary, easy to repair via Repair-Kit
- Flexible and easy to use
- No annoying handling
- Highly resistant to environmental influences and environmentally friendly to dispose
- High friction coefficient ensures optimal load securing
- Additional sanding ensures safety in all weather conditions