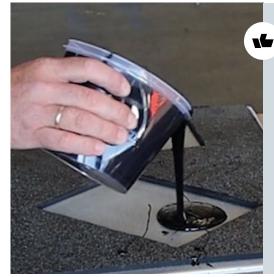

### **REPAIR-KIT**

### INSTRUCTIONS

- » Balancing and cleaning of the damaged area
- Den bins and mix liquids in a separate can (1:1)
- Mixture of the liquids for at least 30 seconds
- **D** Application of the mixture on the damaged area
- » Remove excess mixture if needed
- » Sanding of the area after approx. 20 seconds
- Allow surface to harden for approx. 1 h (36 h for full load capacity)