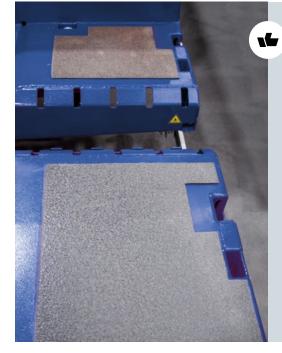

### **REPAIR-KIT**

### INSTRUCTIONS

- » Balancing and cleaning of the damaged area
- Den bins and mix liquids in a separate can (1:1)
- Mixture of the liquids for at least 30 seconds
- **D** Application of the mixture on the damaged area
- » Remove excess mixture if needed
- » Sanding of the area after approx. 20 seconds
- Allow surface to harden for approx. 1 h (36 h for full load capacity)